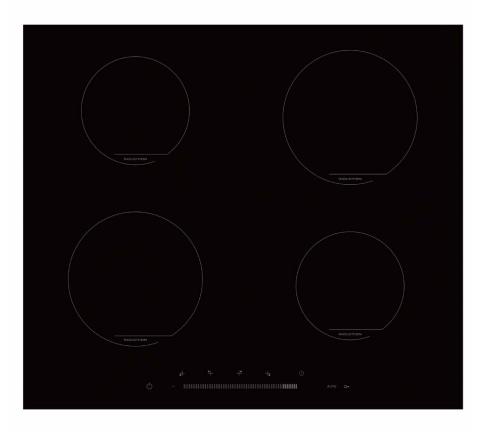

## **60cm 4 Burner Induction Hob, Black** NWI60B

Designed for life

| Features            | Ceramic Burners - Power | <b>Product Dimensions</b> | Requirements       | Warranty |
|---------------------|-------------------------|---------------------------|--------------------|----------|
| 4 Induction burners | 4 x 1.8kW               | Product (w × d)           | Rated Voltage:     | 2 Years  |
| Touch control       |                         | 590 × 520 mm              | 220-240V, 50 Hz    |          |
| Black glass design  |                         | Packaged (w × d x h)      | Must be hard wired |          |
| 9 Power levels      |                         | 645 × 555 × 165mm         |                    |          |
| Safety lock         |                         | Weight: 15.7kg (Product)  |                    |          |
| Auto heat up        |                         | Weight: 17.5kg (Packaged) | _                  |          |