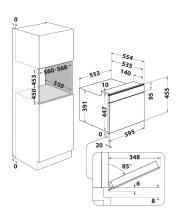

## MP 776 IX H 12NC: F096683 GTIN (EAN) code: 5016108966839

| MAIN FEATURES                         |             |
|---------------------------------------|-------------|
| Product group                         | Microwave   |
| Commercial code                       | MP 776 IX H |
| Main colour of product                | Inox        |
| Type of micro-wave oven               | MW-Combi    |
| Construction type                     | Built-in    |
| Type of control                       | Electronic  |
| Type of control settings              | LCD         |
| Additional cooking method Grill       | Yes         |
| Crisp                                 | Yes         |
| Steam                                 | Yes         |
| Additional cooking method Fan cooking | Yes         |
| Clock                                 | Yes         |
| Automatic programmes                  | Yes         |
| Height of the product                 | 455         |
| Width of the product                  | 595         |
| Depth of the product                  | 560         |
| Minimum niche height                  | 450         |
| Minimum niche width                   | 556         |
| Niche depth                           | 550         |
| Net weight (kg)                       | 35          |
| Cavity capacity (l)                   | 40          |
| Turntable                             | Yes         |
| Turntable diameter (mm)               | 360         |
| Integrated Cleaning system            | No          |