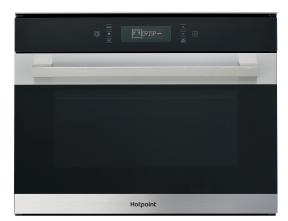

## MP 776 IX H 12NC: F096683 GTIN (EAN) code: 5016108966839

| MAIN FEATURES                         |             |
|---------------------------------------|-------------|
| Product group                         | Microwave   |
| Commercial code                       | MP 776 IX H |
| Main colour of product                | Inox        |
| Type of micro-wave oven               | MW-Combi    |
| Construction type                     | Built-in    |
| Type of control                       | Electronic  |
| Type of control settings              | LCD         |
| Additional cooking method Grill       | Yes         |
| Crisp                                 | Yes         |
| Steam                                 | Yes         |
| Additional cooking method Fan cooking | Yes         |
| Clock                                 | Yes         |
| Automatic programmes                  | Yes         |
| Height of the product                 | 455         |
| Width of the product                  | 595         |
| Depth of the product                  | 560         |
| Minimum niche height                  | 450         |
| Minimum niche width                   | 556         |
| Niche depth                           | 550         |
| Net weight (kg)                       | 35          |
| Cavity capacity (l)                   | 40          |
| Turntable                             | Yes         |
| Turntable diameter (mm)               | 360         |
| Integrated Cleaning system            | No          |